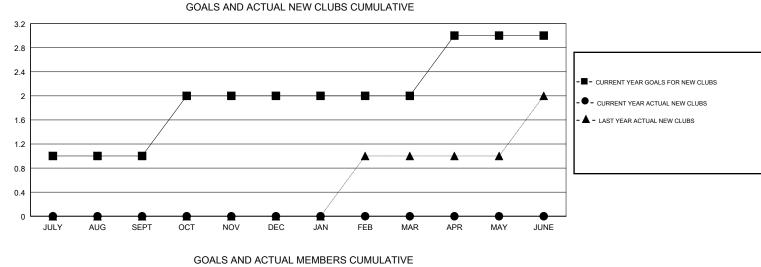

## GMT CA

| Clubs<br>RESULTS FOR 2018-2019 |   |   |   | Members<br>RESULTS FOR 2018-2019 |    |    |    |
|--------------------------------|---|---|---|----------------------------------|----|----|----|
|                                |   |   |   |                                  |    |    |    |
| JULY/AUG/SEPT                  | 1 | 0 | 0 | JULY/AUG/SEPT                    | 15 | 24 | 28 |
| OCT/NOV/DEC                    | 1 | 0 | 0 | OCT/NOV/DEC                      | 20 | 22 | 10 |
| JAN/FEB/MAR                    | 0 | 0 | 0 | JAN/FEB/MAR                      | 15 | 0  | 0  |
| APR/MAY/JUNE                   | 1 | 0 | 0 | APR/MAY/JUNE                     | 15 | 0  | 0  |