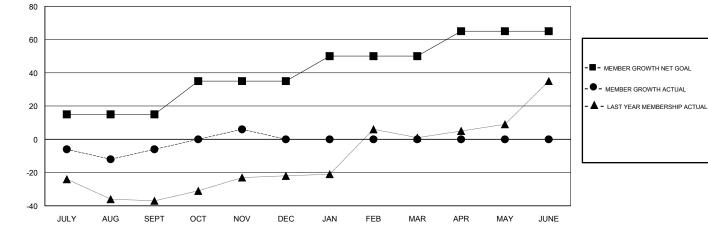

## GMT CA

| Clubs<br>RESULTS FOR 2018-2019 |   |   |   | Members<br>RESULTS FOR 2018-2019 |    |    |    |
|--------------------------------|---|---|---|----------------------------------|----|----|----|
|                                |   |   |   |                                  |    |    |    |
| JULY/AUG/SEPT                  | 1 | 0 | 0 | JULY/AUG/SEPT                    | 15 | 24 | 28 |
| OCT/NOV/DEC                    | 1 | 0 | 0 | OCT/NOV/DEC                      | 20 | 22 | 10 |
| JAN/FEB/MAR                    | 0 | 0 | 0 | JAN/FEB/MAR                      | 15 | 0  | 0  |
| APR/MAY/JUNE                   | 1 | 0 | 0 | APR/MAY/JUNE                     | 15 | 0  | 0  |